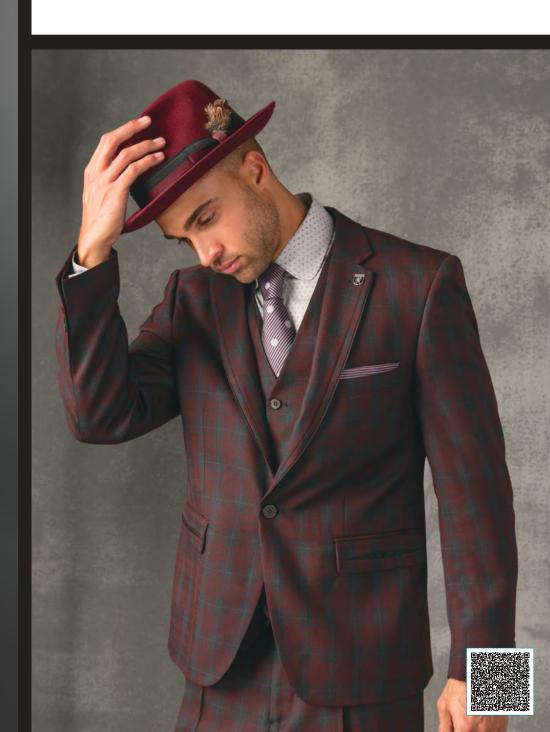

FALL/WINTER 2019
LOOK BOOK









## NAPERVILLE | SAW694





### BLOOMINGTON | SAW695



WOOL FELT FEDORA WITH BOUND 2 1/2" BRIM | RIBBON BAND FEATHER AND SATIN LINING





### STOCKTON | SAW699

WOOL FELT FEDORA WITH 2" BRIM | TIE PRINT BAND WITH GROSGRAIN OVERLAY



### WESTLAND | SAW697

WOOL FELT FEDORA WITH 2" BRIM | FAUX CROCODILE BAND WITH RIBBON OVERLAY









Pacific

# HILLSDALE | SAW700

WOOL FELT FEDORA WITH PAPER BRAID 1 3/4" BRIM | RIBBON BAND SOLD BY COLOR | 2/M, 2/L, 2/XL

MINIMUM 6 |





## CARSON | SAW702-GREY

WOOL BLEND FEDORA WITH 1 3/4" BRIM | SATIN LINING GREY | 2/M, 2/L, 2/XL

MINIMUM 6 |



# PARMA | SAW701-PATCH

WOOL BLEND NEWSBOY | SATIN LINING

PATCHWORK | 2/M, 2/L, 2/XL

MINIMUM 6 |







FALL/WINTER 2019 LOOK BOOK



www.dorfman-pacific.com