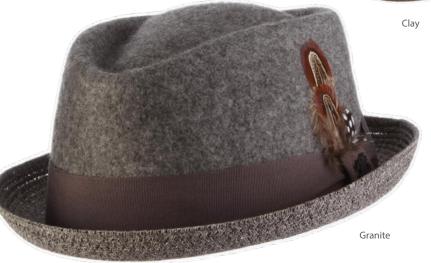

# HILLSDALE | SAW700

WOOL FELT FEDORA WITH PAPER BRAID 1 3/4" BRIM | RIBBON BAND SOLD BY COLOR | 2/M, 2/L, 2/XL

MINIMUM 6 |