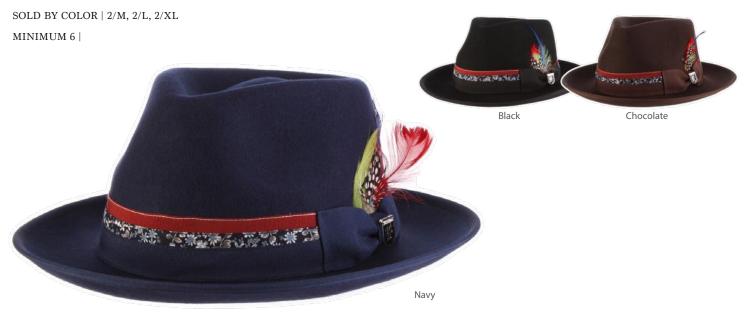

### STOCKTON | SAW699

WOOL FELT FEDORA WITH 2" BRIM | TIE PRINT BAND WITH GROSGRAIN OVERLAY