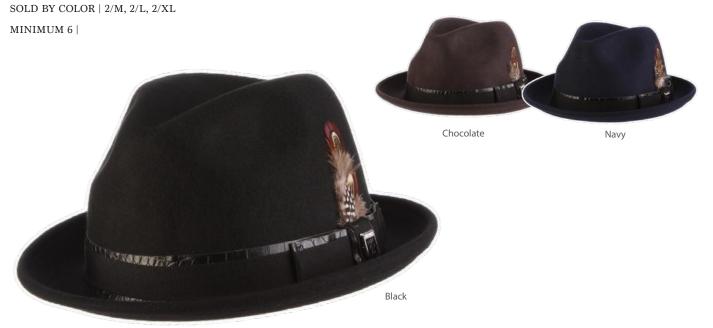

### STOCKTON | SAW699

WOOL FELT FEDORA WITH 2" BRIM | TIE PRINT BAND WITH GROSGRAIN OVERLAY