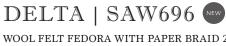

# HILLSDALE | SAW700

WOOL FELT FEDORA WITH PAPER BRAID 1 3/4" BRIM | RIBBON BAND SOLD BY COLOR | 2/M, 2/L, 2/XL

MINIMUM 6 |