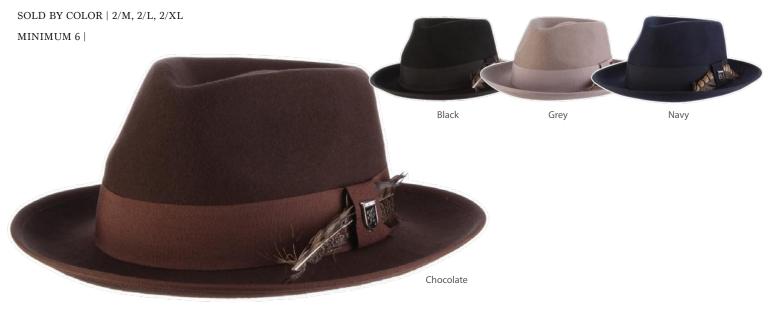

### WESTLAND | SAW697

WOOL FELT FEDORA WITH 2" BRIM | FAUX CROCODILE BAND WITH RIBBON OVERLAY

Pacific