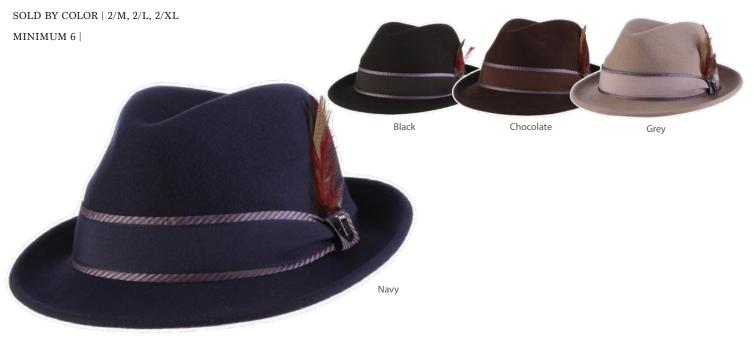

### WESTLAND | SAW697

WOOL FELT FEDORA WITH 2" BRIM | FAUX CROCODILE BAND WITH RIBBON OVERLAY

Pacific