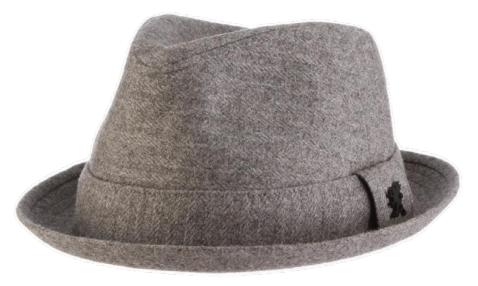

## CARSON | SAW702-GREY

WOOL BLEND FEDORA WITH 1 3/4" BRIM | SATIN LINING GREY | 2/M, 2/L, 2/XL

MINIMUM 6 |