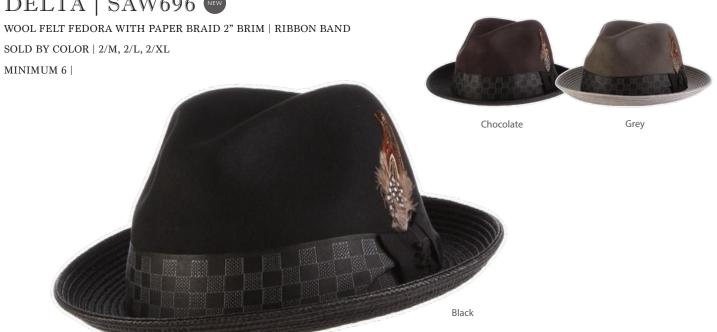

# HILLSDALE | SAW700

WOOL FELT FEDORA WITH PAPER BRAID 1 3/4" BRIM | RIBBON BAND SOLD BY COLOR | 2/M, 2/L, 2/XL

MINIMUM 6 |