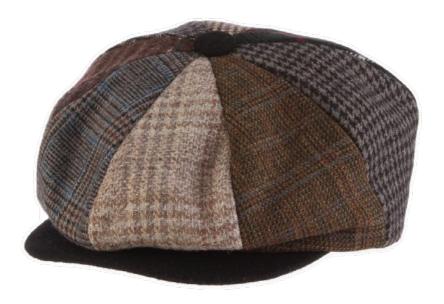

# PARMA | SAW701-PATCH

WOOL BLEND NEWSBOY | SATIN LINING

PATCHWORK | 2/M, 2/L, 2/XL

MINIMUM 6 |

FALL/WINTER 2019 LOOK BOOK

www.dorfman-pacific.com