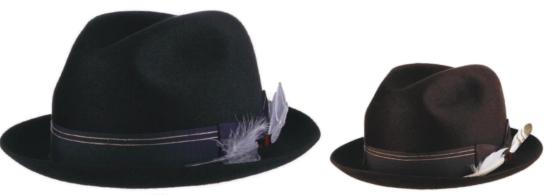

### Style: BF5647HGLR21 | HIGHLINER

Pinch Front Fur Felt Fedora with 2 1/8" Brim | Stitched Grosgrain Band Wing Tip Bow and Feather Sold by Color | Sold by Size 6 3/4 - 7 5/8 | Leather Sweatband Minimum 1 |