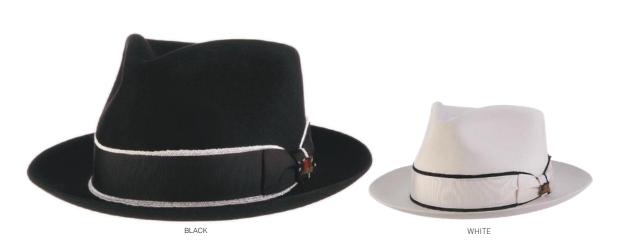

### Style: BF5540GATS22 | GATSBY

Teardrop Fur Felt Fedora with 2 1/4" Brim | Grosgrain Band with Hemp Braid Overlay, Half Single Bow Sold by Color | Sold by Size 6 3/4 - 7 5/8 | Leather Sweatband Minimum 1 |

NAVY

### MOCHA