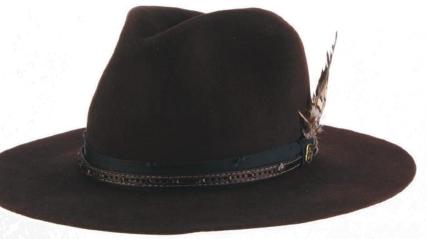

### Style: BF5647HGLR21 | HIGHLINER

Pinch Front Fur Felt Fedora with 2 1/8" Brim | Stitched Grosgrain Band Wing Tip Bow and Feather Sold by Color | Sold by Size 6 3/4 - 7 5/8 | Leather Sweatband Minimum 1 |