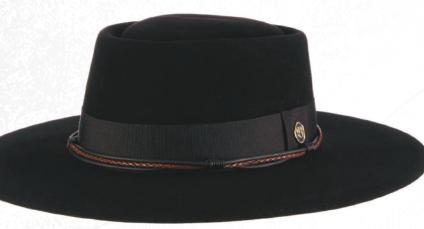

#### BROWN

Style: BF2690AVIA22 | AVIATOR Teardrop Merino Wool Felt Fedora with 2 1/4" Brim | Grosgrain Band Bow and Feather Sold by Color | Sold by Size 6 3/4 - 7 5/8 | Leather Sweatband Minimum 1