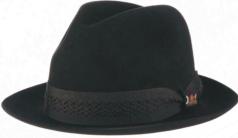

### President Hats

Are polished and sanded for a smooth feel

BLACK

NAVY

#### WALNUT

Style: BF4947DEC020 | DEC0 Pinch Front Fur Felt Fedora with 2" Brim | Embroidered Band Half Single Bow Sold by Color | Sold by Size 6 3/4 - 7 5/8 | Leather Sweatband Minimum 1 |